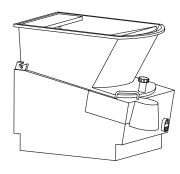

## **Technical Information PC2 Potato chipper**

September 2006 (Export Version)

| PC2                            |                                                                                                                                                                                                                            |
|--------------------------------|----------------------------------------------------------------------------------------------------------------------------------------------------------------------------------------------------------------------------|
| General                        |                                                                                                                                                                                                                            |
| Mounting                       | Drainer, worktop or stand                                                                                                                                                                                                  |
| Capacity                       | 25kg per minute                                                                                                                                                                                                            |
| Hopper load                    | 12kg                                                                                                                                                                                                                       |
| Dimensions (h x w x d)         | 550mm x 370mm x 715mm                                                                                                                                                                                                      |
| Electrical information         | 130111111 x 37 0111111 x 7 13111111                                                                                                                                                                                        |
| Motor                          | 0.191/W (0.25HB)                                                                                                                                                                                                           |
|                                | 0.18kW (0.25HP)<br>230-1-50                                                                                                                                                                                                |
| Voltages                       |                                                                                                                                                                                                                            |
| Fuse rating                    | 10A (1 phase)                                                                                                                                                                                                              |
| Operator controls              | IP69K rated on/off control buttons                                                                                                                                                                                         |
| Installation information       |                                                                                                                                                                                                                            |
| General                        | A level work top, drainer or, if using a stand, a floor area greater than 640mm x 370mm is required. Recommended maximum work top height 750mm to avoid difficulty loading the machine. Discharge height with stand 725mm. |
| Electrical connection          | 2.5m cable with 13A plug                                                                                                                                                                                                   |
| Other features                 |                                                                                                                                                                                                                            |
| Operator Safety                | Hopper safety interlock                                                                                                                                                                                                    |
|                                | Knife block safety interlock                                                                                                                                                                                               |
|                                | Patented single blade design for safe and quick replacement                                                                                                                                                                |
| Special features               | Automatic thermal overload                                                                                                                                                                                                 |
| ·                              | Toothed belt drive                                                                                                                                                                                                         |
|                                | No-volt release to prevent automatic restart if power is cut                                                                                                                                                               |
|                                | Compact design to suit any size of kitchen                                                                                                                                                                                 |
|                                | Stainless steel rust-proof construction                                                                                                                                                                                    |
|                                | Quick and easy to wipe clean                                                                                                                                                                                               |
| Product code details           |                                                                                                                                                                                                                            |
|                                | Potato chipper complete with 8mm knife block and spare 8mm                                                                                                                                                                 |
| ,                              | knife blade pack                                                                                                                                                                                                           |
| F61/211                        | Potato chipper complete with 12mm knife block and spare 12mm knife blade pack                                                                                                                                              |
| F61/203                        | Potato chipper complete with 14mm knife block and spare 14mm knife blade pack                                                                                                                                              |
| F61/204                        | Potato chipper complete with 17mm x 14mm knife block and spare 17mm x 14mm knife blade pack                                                                                                                                |
| F61/205                        | Potato chipper complete with 8mm scallop knife block and spare 8mm scallop knife blade pack                                                                                                                                |
| Customer accessories           | Tomm seanop kinio biddo pack                                                                                                                                                                                               |
|                                | Stainless steel stand with 25mm adjustable foot                                                                                                                                                                            |
|                                | Additional 8mm stainless steel knife block                                                                                                                                                                                 |
| ·                              | Additional 12mm stainless steel knife block                                                                                                                                                                                |
|                                | Additional 14mm stainless steel knife block                                                                                                                                                                                |
|                                | Additional 17mm x 14mm stainless steel knife block                                                                                                                                                                         |
|                                |                                                                                                                                                                                                                            |
| 301/111                        | Additional 8mm stainless steel scallop block                                                                                                                                                                               |
| Cl                             | Replacement knife blade packs are available as spares                                                                                                                                                                      |
| Shipping specification         | /70 /00 /70                                                                                                                                                                                                                |
| Packing dimensions (h x w x d) | 670mm x 420mm x 670mm                                                                                                                                                                                                      |
| Packing volume                 | 0.188m3                                                                                                                                                                                                                    |
| Packing weight (gross/net)     | 56kg/46kg                                                                                                                                                                                                                  |