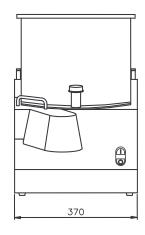

## **Technical Information PC2 Potato chipper**

September 2006 (Export Version)

| PC2                            |                                                                                                                                                                                                                            |
|--------------------------------|----------------------------------------------------------------------------------------------------------------------------------------------------------------------------------------------------------------------------|
| General                        |                                                                                                                                                                                                                            |
| Mounting                       | Drainer, worktop or stand                                                                                                                                                                                                  |
| Capacity                       | 25kg per minute                                                                                                                                                                                                            |
| Hopper load                    | 12kg                                                                                                                                                                                                                       |
| Dimensions (h x w x d)         | 550mm x 370mm x 715mm                                                                                                                                                                                                      |
| Electrical information         | 130111111 x 37 0111111 x 7 13111111                                                                                                                                                                                        |
| Motor                          | 0.191/W (0.25HB)                                                                                                                                                                                                           |
|                                | 0.18kW (0.25HP)<br>230-1-50                                                                                                                                                                                                |
| Voltages                       |                                                                                                                                                                                                                            |
| Fuse rating                    | 10A (1 phase)                                                                                                                                                                                                              |
| Operator controls              | IP69K rated on/off control buttons                                                                                                                                                                                         |
| Installation information       |                                                                                                                                                                                                                            |
| General                        | A level work top, drainer or, if using a stand, a floor area greater than 640mm x 370mm is required. Recommended maximum work top height 750mm to avoid difficulty loading the machine. Discharge height with stand 725mm. |
| Electrical connection          | 2.5m cable with 13A plug                                                                                                                                                                                                   |
| Other features                 |                                                                                                                                                                                                                            |
| Operator Safety                | Hopper safety interlock                                                                                                                                                                                                    |
|                                | Knife block safety interlock                                                                                                                                                                                               |
|                                | Patented single blade design for safe and quick replacement                                                                                                                                                                |
| Special features               | Automatic thermal overload                                                                                                                                                                                                 |
| ·                              | Toothed belt drive                                                                                                                                                                                                         |
|                                | No-volt release to prevent automatic restart if power is cut                                                                                                                                                               |
|                                | Compact design to suit any size of kitchen                                                                                                                                                                                 |
|                                | Stainless steel rust-proof construction                                                                                                                                                                                    |
|                                | Quick and easy to wipe clean                                                                                                                                                                                               |
| Product code details           |                                                                                                                                                                                                                            |
|                                | Potato chipper complete with 8mm knife block and spare 8mm                                                                                                                                                                 |
| ,                              | knife blade pack                                                                                                                                                                                                           |
| F61/211                        | Potato chipper complete with 12mm knife block and spare 12mm knife blade pack                                                                                                                                              |
| F61/203                        | Potato chipper complete with 14mm knife block and spare 14mm knife blade pack                                                                                                                                              |
| F61/204                        | Potato chipper complete with 17mm x 14mm knife block and spare 17mm x 14mm knife blade pack                                                                                                                                |
| F61/205                        | Potato chipper complete with 8mm scallop knife block and spare 8mm scallop knife blade pack                                                                                                                                |
| Customer accessories           | Tomm seanop kinio biddo pack                                                                                                                                                                                               |
|                                | Stainless steel stand with 25mm adjustable foot                                                                                                                                                                            |
|                                | Additional 8mm stainless steel knife block                                                                                                                                                                                 |
| ·                              | Additional 12mm stainless steel knife block                                                                                                                                                                                |
|                                | Additional 14mm stainless steel knife block                                                                                                                                                                                |
|                                | Additional 17mm x 14mm stainless steel knife block                                                                                                                                                                         |
|                                |                                                                                                                                                                                                                            |
| 301/111                        | Additional 8mm stainless steel scallop block                                                                                                                                                                               |
| Cl                             | Replacement knife blade packs are available as spares                                                                                                                                                                      |
| Shipping specification         | /70 /00 /70                                                                                                                                                                                                                |
| Packing dimensions (h x w x d) | 670mm x 420mm x 670mm                                                                                                                                                                                                      |
| Packing volume                 | 0.188m3                                                                                                                                                                                                                    |
| Packing weight (gross/net)     | 56kg/46kg                                                                                                                                                                                                                  |

Please note:

Capacities are approximate and may vary depending on the type and age of potatoes used.

All diagram dimensions are in mm.