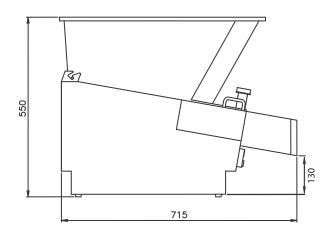

## **Technical Information PC2 Potato chipper**

September 2006 (Export Version)

| PC2                            |                                                                                                                                                                                                                            |
|--------------------------------|----------------------------------------------------------------------------------------------------------------------------------------------------------------------------------------------------------------------------|
| General                        |                                                                                                                                                                                                                            |
| Mounting                       | Drainer, worktop or stand                                                                                                                                                                                                  |
| Capacity                       | 25kg per minute                                                                                                                                                                                                            |
| Hopper load                    | 12kg                                                                                                                                                                                                                       |
| Dimensions (h x w x d)         | 550mm x 370mm x 715mm                                                                                                                                                                                                      |
| Electrical information         | 130111111 x 37 0111111 x 7 13111111                                                                                                                                                                                        |
| Motor                          | 0.191/W (0.25HB)                                                                                                                                                                                                           |
|                                | 0.18kW (0.25HP)<br>230-1-50                                                                                                                                                                                                |
| Voltages                       |                                                                                                                                                                                                                            |
| Fuse rating                    | 10A (1 phase)                                                                                                                                                                                                              |
| Operator controls              | IP69K rated on/off control buttons                                                                                                                                                                                         |
| Installation information       |                                                                                                                                                                                                                            |
| General                        | A level work top, drainer or, if using a stand, a floor area greater than 640mm x 370mm is required. Recommended maximum work top height 750mm to avoid difficulty loading the machine. Discharge height with stand 725mm. |
| Electrical connection          | 2.5m cable with 13A plug                                                                                                                                                                                                   |
| Other features                 |                                                                                                                                                                                                                            |
| Operator Safety                | Hopper safety interlock                                                                                                                                                                                                    |
|                                | Knife block safety interlock                                                                                                                                                                                               |
|                                | Patented single blade design for safe and quick replacement                                                                                                                                                                |
| Special features               | Automatic thermal overload                                                                                                                                                                                                 |
| ·                              | Toothed belt drive                                                                                                                                                                                                         |
|                                | No-volt release to prevent automatic restart if power is cut                                                                                                                                                               |
|                                | Compact design to suit any size of kitchen                                                                                                                                                                                 |
|                                | Stainless steel rust-proof construction                                                                                                                                                                                    |
|                                | Quick and easy to wipe clean                                                                                                                                                                                               |
| Product code details           |                                                                                                                                                                                                                            |
|                                | Potato chipper complete with 8mm knife block and spare 8mm                                                                                                                                                                 |
| ,                              | knife blade pack                                                                                                                                                                                                           |
| F61/211                        | Potato chipper complete with 12mm knife block and spare 12mm knife blade pack                                                                                                                                              |
| F61/203                        | Potato chipper complete with 14mm knife block and spare 14mm knife blade pack                                                                                                                                              |
| F61/204                        | Potato chipper complete with 17mm x 14mm knife block and spare 17mm x 14mm knife blade pack                                                                                                                                |
| F61/205                        | Potato chipper complete with 8mm scallop knife block and spare 8mm scallop knife blade pack                                                                                                                                |
| Customer accessories           | Tomm seanop kinio biddo pack                                                                                                                                                                                               |
|                                | Stainless steel stand with 25mm adjustable foot                                                                                                                                                                            |
|                                | Additional 8mm stainless steel knife block                                                                                                                                                                                 |
| ·                              | Additional 12mm stainless steel knife block                                                                                                                                                                                |
|                                | Additional 14mm stainless steel knife block                                                                                                                                                                                |
|                                | Additional 17mm x 14mm stainless steel knife block                                                                                                                                                                         |
|                                |                                                                                                                                                                                                                            |
| 301/111                        | Additional 8mm stainless steel scallop block                                                                                                                                                                               |
| Cl                             | Replacement knife blade packs are available as spares                                                                                                                                                                      |
| Shipping specification         | /70 /00 /70                                                                                                                                                                                                                |
| Packing dimensions (h x w x d) | 670mm x 420mm x 670mm                                                                                                                                                                                                      |
| Packing volume                 | 0.188m3                                                                                                                                                                                                                    |
| Packing weight (gross/net)     | 56kg/46kg                                                                                                                                                                                                                  |

Please note:

Capacities are approximate and may vary depending on the type and age of potatoes used.

All diagram dimensions are in mm.