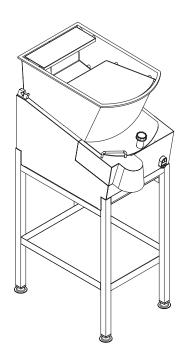

## **Technical Information PC2 Potato chipper**

September 2006 (Export Version)

| PC2                            |                                                                                                                                                                                                                            |
|--------------------------------|----------------------------------------------------------------------------------------------------------------------------------------------------------------------------------------------------------------------------|
| General                        |                                                                                                                                                                                                                            |
| Mounting                       | Drainer, worktop or stand                                                                                                                                                                                                  |
| Capacity                       | 25kg per minute                                                                                                                                                                                                            |
| Hopper load                    | 12kg                                                                                                                                                                                                                       |
| Dimensions (h x w x d)         | 550mm x 370mm x 715mm                                                                                                                                                                                                      |
| Electrical information         | 130111111 x 37 0111111 x 7 13111111                                                                                                                                                                                        |
| Motor                          | 0.191/W (0.25HB)                                                                                                                                                                                                           |
|                                | 0.18kW (0.25HP)<br>230-1-50                                                                                                                                                                                                |
| Voltages                       |                                                                                                                                                                                                                            |
| Fuse rating                    | 10A (1 phase)                                                                                                                                                                                                              |
| Operator controls              | IP69K rated on/off control buttons                                                                                                                                                                                         |
| Installation information       |                                                                                                                                                                                                                            |
| General                        | A level work top, drainer or, if using a stand, a floor area greater than 640mm x 370mm is required. Recommended maximum work top height 750mm to avoid difficulty loading the machine. Discharge height with stand 725mm. |
| Electrical connection          | 2.5m cable with 13A plug                                                                                                                                                                                                   |
| Other features                 |                                                                                                                                                                                                                            |
| Operator Safety                | Hopper safety interlock                                                                                                                                                                                                    |
|                                | Knife block safety interlock                                                                                                                                                                                               |
|                                | Patented single blade design for safe and quick replacement                                                                                                                                                                |
| Special features               | Automatic thermal overload                                                                                                                                                                                                 |
| ·                              | Toothed belt drive                                                                                                                                                                                                         |
|                                | No-volt release to prevent automatic restart if power is cut                                                                                                                                                               |
|                                | Compact design to suit any size of kitchen                                                                                                                                                                                 |
|                                | Stainless steel rust-proof construction                                                                                                                                                                                    |
|                                | Quick and easy to wipe clean                                                                                                                                                                                               |
| Product code details           |                                                                                                                                                                                                                            |
|                                | Potato chipper complete with 8mm knife block and spare 8mm                                                                                                                                                                 |
| ,                              | knife blade pack                                                                                                                                                                                                           |
| F61/211                        | Potato chipper complete with 12mm knife block and spare 12mm knife blade pack                                                                                                                                              |
| F61/203                        | Potato chipper complete with 14mm knife block and spare 14mm knife blade pack                                                                                                                                              |
| F61/204                        | Potato chipper complete with 17mm x 14mm knife block and spare 17mm x 14mm knife blade pack                                                                                                                                |
| F61/205                        | Potato chipper complete with 8mm scallop knife block and spare 8mm scallop knife blade pack                                                                                                                                |
| Customer accessories           | Tomm seanop kinio biddo pack                                                                                                                                                                                               |
|                                | Stainless steel stand with 25mm adjustable foot                                                                                                                                                                            |
|                                | Additional 8mm stainless steel knife block                                                                                                                                                                                 |
| ·                              | Additional 12mm stainless steel knife block                                                                                                                                                                                |
|                                | Additional 14mm stainless steel knife block                                                                                                                                                                                |
|                                | Additional 17mm x 14mm stainless steel knife block                                                                                                                                                                         |
|                                |                                                                                                                                                                                                                            |
| 301/111                        | Additional 8mm stainless steel scallop block                                                                                                                                                                               |
| Cl                             | Replacement knife blade packs are available as spares                                                                                                                                                                      |
| Shipping specification         | /70 /00 /70                                                                                                                                                                                                                |
| Packing dimensions (h x w x d) | 670mm x 420mm x 670mm                                                                                                                                                                                                      |
| Packing volume                 | 0.188m3                                                                                                                                                                                                                    |
| Packing weight (gross/net)     | 56kg/46kg                                                                                                                                                                                                                  |