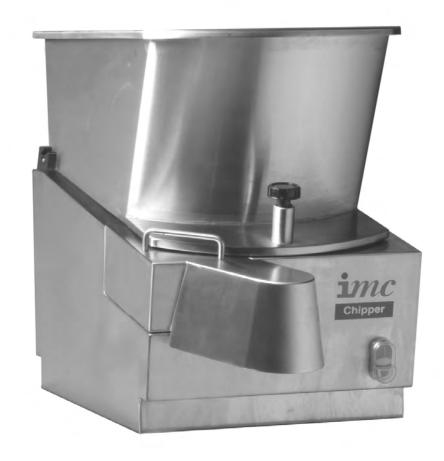

## **Technical Information PC2 Potato chipper**

September 2006 (Export Version)

| PC2                            |                                                                                                                                                                                                                            |
|--------------------------------|----------------------------------------------------------------------------------------------------------------------------------------------------------------------------------------------------------------------------|
| General                        |                                                                                                                                                                                                                            |
| Mounting                       | Drainer, worktop or stand                                                                                                                                                                                                  |
| Capacity                       | 25kg per minute                                                                                                                                                                                                            |
| Hopper load                    | 12kg                                                                                                                                                                                                                       |
| Dimensions (h x w x d)         | 550mm x 370mm x 715mm                                                                                                                                                                                                      |
| Electrical information         | 130111111 x 37 0111111 x 7 13111111                                                                                                                                                                                        |
| Motor                          | 0.191/W (0.25HB)                                                                                                                                                                                                           |
|                                | 0.18kW (0.25HP)<br>230-1-50                                                                                                                                                                                                |
| Voltages                       |                                                                                                                                                                                                                            |
| Fuse rating                    | 10A (1 phase)                                                                                                                                                                                                              |
| Operator controls              | IP69K rated on/off control buttons                                                                                                                                                                                         |
| Installation information       |                                                                                                                                                                                                                            |
| General                        | A level work top, drainer or, if using a stand, a floor area greater than 640mm x 370mm is required. Recommended maximum work top height 750mm to avoid difficulty loading the machine. Discharge height with stand 725mm. |
| Electrical connection          | 2.5m cable with 13A plug                                                                                                                                                                                                   |
| Other features                 |                                                                                                                                                                                                                            |
| Operator Safety                | Hopper safety interlock                                                                                                                                                                                                    |
|                                | Knife block safety interlock                                                                                                                                                                                               |
|                                | Patented single blade design for safe and quick replacement                                                                                                                                                                |
| Special features               | Automatic thermal overload                                                                                                                                                                                                 |
| ·                              | Toothed belt drive                                                                                                                                                                                                         |
|                                | No-volt release to prevent automatic restart if power is cut                                                                                                                                                               |
|                                | Compact design to suit any size of kitchen                                                                                                                                                                                 |
|                                | Stainless steel rust-proof construction                                                                                                                                                                                    |
|                                | Quick and easy to wipe clean                                                                                                                                                                                               |
| Product code details           |                                                                                                                                                                                                                            |
|                                | Potato chipper complete with 8mm knife block and spare 8mm                                                                                                                                                                 |
| ,                              | knife blade pack                                                                                                                                                                                                           |
| F61/211                        | Potato chipper complete with 12mm knife block and spare 12mm knife blade pack                                                                                                                                              |
| F61/203                        | Potato chipper complete with 14mm knife block and spare 14mm knife blade pack                                                                                                                                              |
| F61/204                        | Potato chipper complete with 17mm x 14mm knife block and spare 17mm x 14mm knife blade pack                                                                                                                                |
| F61/205                        | Potato chipper complete with 8mm scallop knife block and spare 8mm scallop knife blade pack                                                                                                                                |
| Customer accessories           | Tomm seanop kinio biddo pack                                                                                                                                                                                               |
|                                | Stainless steel stand with 25mm adjustable foot                                                                                                                                                                            |
|                                | Additional 8mm stainless steel knife block                                                                                                                                                                                 |
| ·                              | Additional 12mm stainless steel knife block                                                                                                                                                                                |
|                                | Additional 14mm stainless steel knife block                                                                                                                                                                                |
|                                | Additional 17mm x 14mm stainless steel knife block                                                                                                                                                                         |
|                                |                                                                                                                                                                                                                            |
| 301/111                        | Additional 8mm stainless steel scallop block                                                                                                                                                                               |
| Cl                             | Replacement knife blade packs are available as spares                                                                                                                                                                      |
| Shipping specification         | /70 /00 /70                                                                                                                                                                                                                |
| Packing dimensions (h x w x d) | 670mm x 420mm x 670mm                                                                                                                                                                                                      |
| Packing volume                 | 0.188m3                                                                                                                                                                                                                    |
| Packing weight (gross/net)     | 56kg/46kg                                                                                                                                                                                                                  |